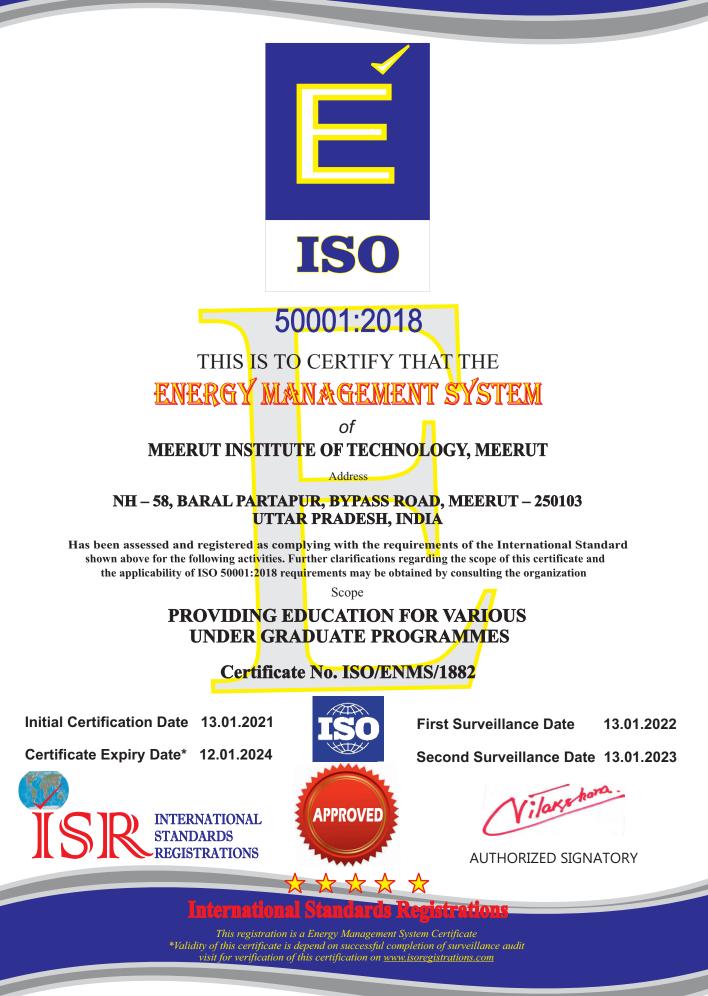

# CERTIFICATE OF REGISTRATION







This is to Certify That The Environmental Management System of

### **MEERUT INSTITUTE OF TECHNOLOGY, MEERUT**

NH – 58, BARAL PARTAPUR, BYPASS ROAD, MEERUT – 250103, UTTAR PRADESH, INDIA.

has been assessed and found to conform to the requirements of

# ISO 14001:2015

*for the following scope :* PROVIDING EDUCATION FOR VARIOUS UNDER GRADUATE PROGRAMMES.

Certificate No Initial Registration Date Date of Expiry\* 1st Surve. Due **20DEHG91** : 13/01/2021 : 12/01/2024 : 13/12/2021

| Issuance Date  | : 13/01/2021 |
|----------------|--------------|
| 2nd Surve. Due | : 13/12/2022 |





#### ROHS Certification Pvt. Ltd.

408, Madhuban Building, 55, Nehru Place, New Delhi - 110 019, India phone : +91.11.41525522 | e-mail : info@rohscertification.co.in | website : www.rohscertification.c