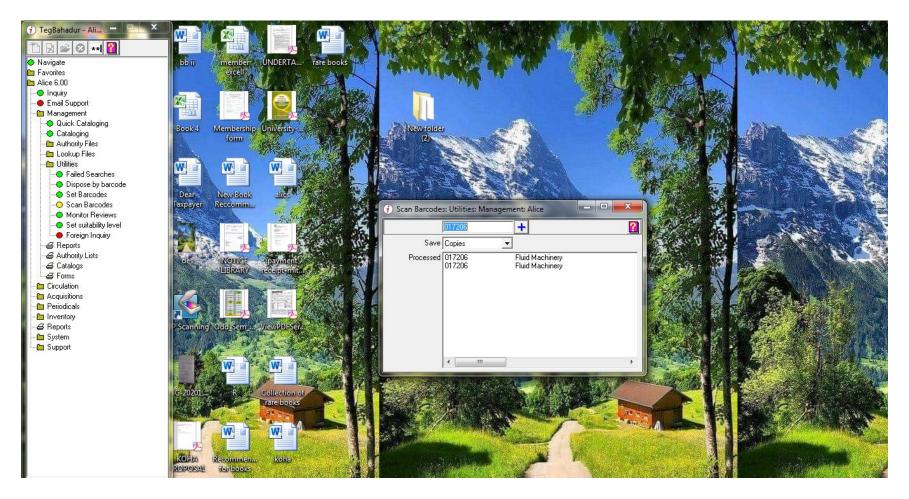

# 4.2.1 Library is automated using Integrated Library Management System (ILMS) <u>Library Automation Software – Alice for Windows</u>



#### **Management**



# **Enquiry**



#### **Acquisition**



## OPAC/ WEB



#### **Periodicals**



#### **Multimedia**



#### **Stock verification**



#### **Resource Barcode Module**



# **Circulation**

| (j) TegBahadur - Alice