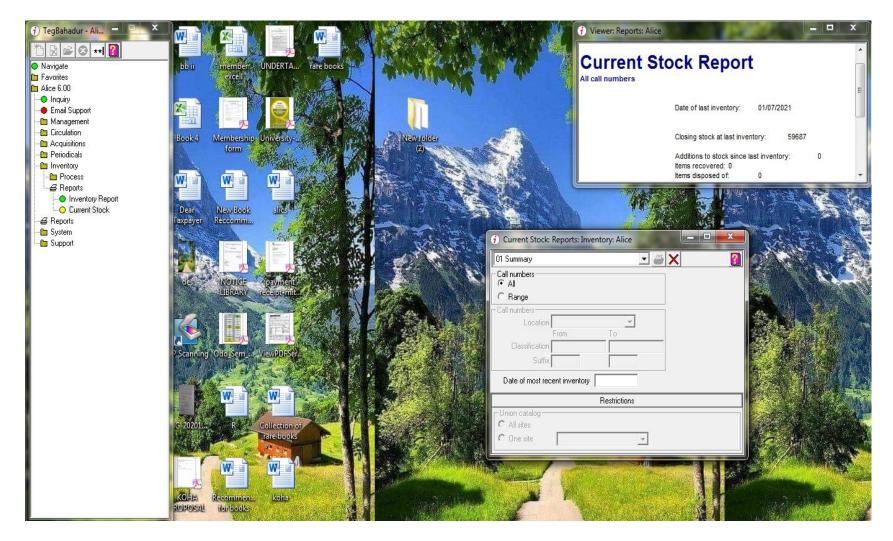

# 4.2.1 Library is automated using Integrated Library Management System (ILMS) <u>Library Automation Software – Alice for Windows</u>



#### **Management**



# **Enquiry**



#### **Acquisition**



## OPAC/ WEB



#### **Periodicals**



#### **Multimedia**



#### **Stock verification**



#### **Resource Barcode Module**



# **Circulation**

| (j) TegBahadur - Alice