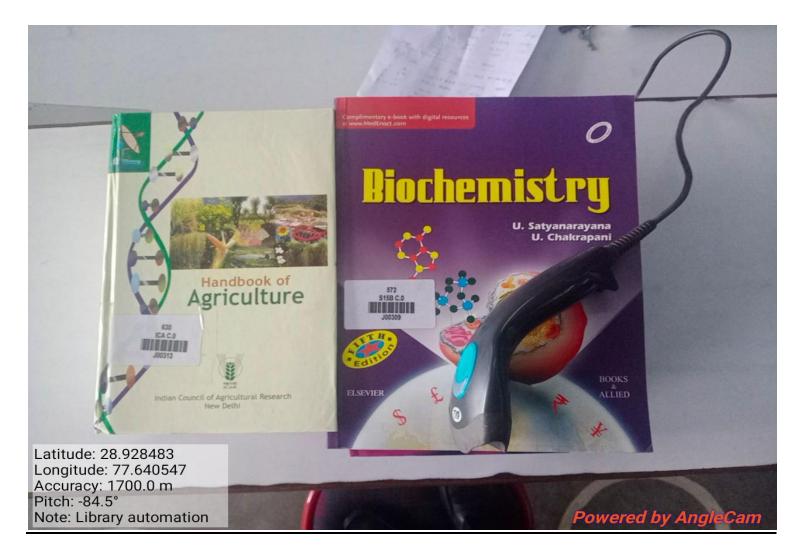

|                               | li, Danish                                            | BCA      | MC4814           | Mathematics - I ( BCA ISem)                                    |          | 11/06/2020               | 145.00           |  |    |  |  |  |
| - ← Beports                   |                                                       |          | TOACCO           | E                                                              | 70       | 44/00/2020               | 455.00           |  | *  |  |  |  |
|                               |                                                       |          |                  |                                                                | _        | _                        |                  |  | (+ |  |  |  |

# Bar Code facility