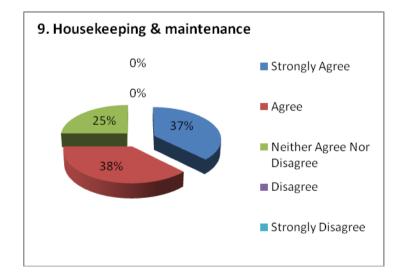

#### STUDENTS' FEED BACK ANALYSIS (FACILITIES) ACADEMIC SESSION- 2022-23

NH-58, Baral Partapur, Bypass Road, Meerut-250103, U.P., INDIA Tel.: +91-121-2441700, 9105000580, Fax: +91-121-2441700 Website: www.mitmeerut.ac.in