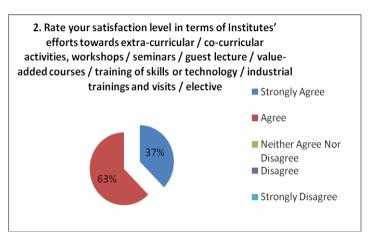

#### Parents Feedback Form (Facilities and Curriculum): 2022 - 2023

NH-58, Baral Partapur, Bypass Road, Meerut-250103, U.P., INDIA Tel.: +91-121-2441700, 9105000580, Fax: +91-121-2441700 Website: www.mitmeerut.ac.in

**5.** Rate your satisfaction level in terms of Institutes' efforts towards extra-curricular / co-curricular activities, workshops / seminars / guest lecture / industrial trainings and visits etc. to bridge the gap between Academia and Industry.