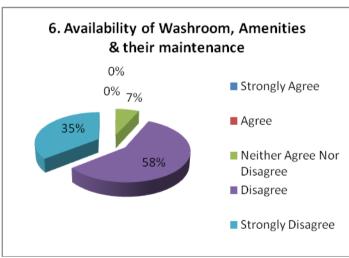

#### STUDENTS' FEED BACK ANALYSIS (FACILITIES) ACADEMIC SESSION- 2022-23

NH-58, Baral Partapur, Bypass Road, Meerut-250103, U.P., INDIA Tel.: +91-121-2441700, 9105000580, Fax: +91-121-2441700 Website: www.mitmeerut.ac.in