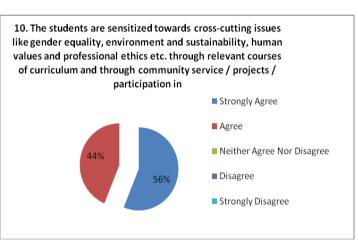

# STUDENTS' FEED BACK ANALYSIS (SYLLABUS & TRANSACTION) ACADEMIC SESSION- 2022-23

NH-58, Baral Partapur, Bypass Road, Meerut-250103, U.P., INDIA Tel.: +91-121-2441700, 9105000580, Fax: +91-121-2441700 Website: www.mitmeerut.ac.in

12. The students are sensitized towards crosscutting issues like gender equality, environment and sustainability, human values and professional ethics etc. through relevant courses of curriculum and through community service / projects / participation in