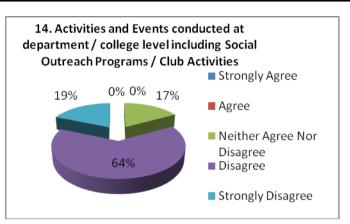

can represent an individual and as a member or leader in diverse / multidisciplinary teams.

15%
65%



11. My ward understands of the engineering and management principles and apply these to one's own work, as a member and leader in a team, to manage projects and in multidisciplinary environments.





NH-58, Baral Partapur, Bypass Road, Meerut-250103, U.P., INDIA Tel.: +91-121-2441700, 9105000580, Fax: +91-121-2441700 Website: www.mitmeerut.ac.in



#### ALUMNI FEED BACK ANALYSIS ACADEMIC SESSION- 2022-23



























NH-58, Baral Partapur, Bypass Road, Meerut-250103, U.P., INDIA Tel.: +91-121-2441700, 9105000580, Fax: +91-121-2441700 Website: www.mitmeerut.ac.in



#### STUDENTS' FEED BACK ANALYSIS (FACILITIES) ACADEMIC SESSION- 2022-23











































NH-58, Baral Partapur, Bypass Road, Meerut-250103, U.P., INDIA Tel.: +91-121-2441700, 9105000580, Fax: +91-121-2441700 Website: www.mitmeerut.ac.in



# STUDENTS' FEED BACK ANALYSIS (SYLLABUS & TRANSACTION) ACADEMIC SESSION- 2022-23









































NH-58, Baral Partapur, Bypass Road, Meerut-250103, U.P., INDIA Tel.: +91-121-2441700, 9105000580, Fax: +91-121-2441700 Website: www.mitmeerut.ac.in



## FACULTY FEED BACK ANALYSIS (FACILITIES) ACADEMIC SESSION- 2022-23











































NH-58, Baral Partapur, Bypass Road, Meerut-250103, U.P., INDIA Tel.: +91-121-2441700, 9105000580, Fax: +91-121-2441700 Website: www.mitmeerut.ac.in



## FACULTY FEED BACK ANALYSIS (SYLLABUS & TRANSACTION) ACADEMIC SESSION- 2022-23















NH-58, B