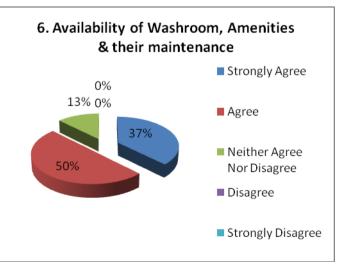

#### STUDENTS' FEED BACK ANALYSIS (FACILITIES) ACADEMIC SESSION- 2022-23

NH-58, Baral Partapur, Bypass Road, Meerut-250103, U.P., INDIA Tel.: +91-121-2441700, 9105000580, Fax: +91-121-2441700 Website: www.mitmeerut.ac.in