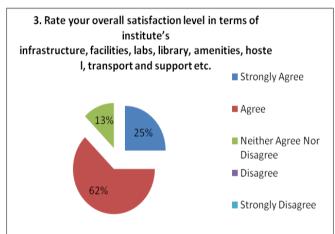

#### STUDENTS' FEED BACK ANALYSIS (FACILITIES) ACADEMIC SESSION- 2022-23

NH-58, Baral Partapur, Bypass Road, Meerut-250103, U.P., INDIA Tel.: +91-121-2441700, 9105000580, Fax: +91-121-2441700 Website: www.mitmeerut.ac.in