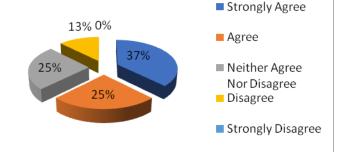

**5.** Rate your satisfaction level in terms of Institutes' efforts towards extra-curricular / co-curricular activities, workshops / seminars / guest lecture / industrial trainings and visits etc. to bridge the gap between Academia and Industry.