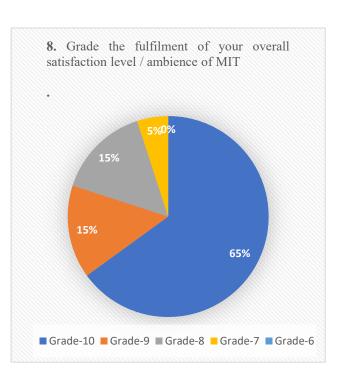

15%
65%

11. My ward understands of the engineering and management principles and apply these to one's own work, as a member and leader in a team, to manage projects and in multidisciplinary environments.