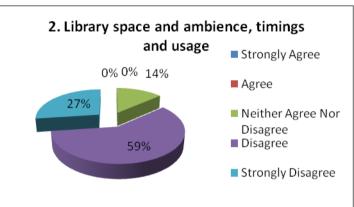

#### STUDENTS' FEED BACK ANALYSIS (FACILITIES) ACADEMIC SESSION- 2022-23

NH-58, Baral Partapur, Bypass Road, Meerut-250103, U.P., INDIA Tel.: +91-121-2441700, 9105000580, Fax: +91-121-2441700 Website: www.mitmeerut.ac.in