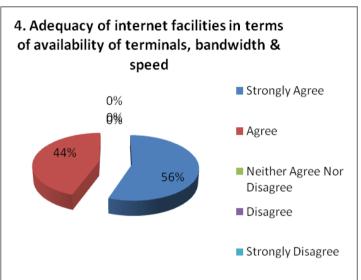

#### STUDENTS' FEED BACK ANALYSIS (FACILITIES) ACADEMIC SESSION- 2022-23

NH-58, Baral Partapur, Bypass Road, Meerut-250103, U.P., INDIA Tel.: +91-121-2441700, 9105000580, Fax: +91-121-2441700 Website: www.mitmeerut.ac.in