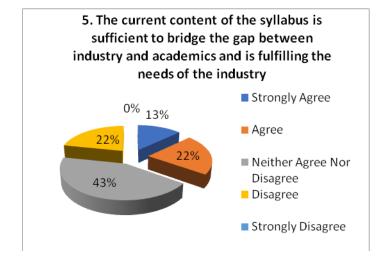

# STUDENTS' FEED BACK ANALYSIS (SYLLABUS & TRANSACTION) ACADEMIC SESSION- 2022-23

NH-58, Baral Partapur, Bypass Road, Meerut-250103, U.P., INDIA Tel.: +91-121-2441700, 9105000580, Fax: +91-121-2441700 Website: www.mitmeerut.ac.in