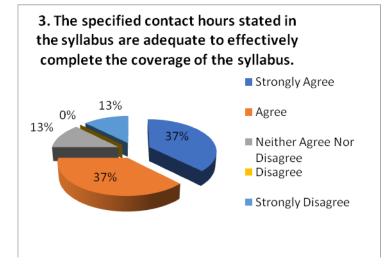

# STUDENTS' FEED BACK ANALYSIS (SYLLABUS & TRANSACTION) ACADEMIC SESSION- 2022-23

NH-58, Baral Partapur, Bypass Road, Meerut-250103, U.P., INDIA Tel.: +91-121-2441700, 9105000580, Fax: +91-121-2441700 Website: www.mitmeerut.ac.in