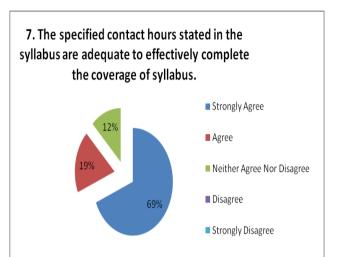

# STUDENTS' FEED BACK ANALYSIS (SYLLABUS & TRANSACTION) ACADEMIC SESSION- 2022-23

NH-58, Baral Partapur, Bypass Road, Meerut-250103, U.P., INDIA Tel.: +91-121-2441700, 9105000580, Fax: +91-121-2441700 Website: www.mitmeerut.ac.in