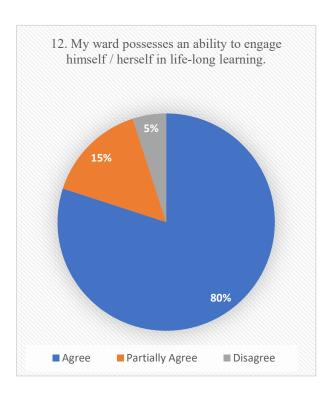

15%
65%

11. My ward understands of the engineering and management principles and apply these to one's own work, as a member and leader in a team, to manage projects and in multidisciplinary environments.