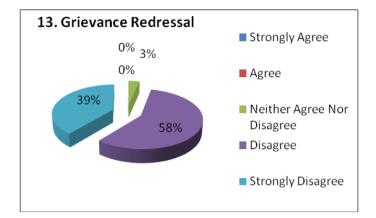

rd can represent an individual and as a member or leader in diverse / multidisciplinary teams.

15%
65%



11. My ward understands of the engineering and management principles and apply these to one's own work, as a member and leader in a team, to manage projects and in multidisciplinary environments.





NH-58, Baral Partapur, Bypass Road, Meerut-250103, U.P., INDIA Tel.: +91-121-2441700, 9105000580, Fax: +91-121-2441700 Website: www.mitmeerut.ac.in



#### ALUMNI FEED BACK ANALYSIS ACADEMIC SESSION- 2022-23



























NH-58, Baral Partapur, Bypass Road, Meerut-250103, U.P., INDIA Tel.: +91-121-2441700, 9105000580, Fax: +91-121-2441700 Website: www.mitmeerut.ac.in



#### STUDENTS' FEED BACK ANALYSIS (FACILITIES) ACADEMIC SESSION- 2022-23











































NH-58, Baral Partapur, Bypass Road, Meerut-250103, U.P., INDIA Tel.: +91-121-2441700, 9105000580, Fax: +91-121-2441700 Website: www.mitmeerut.ac.in



# STUDENTS' FEED BACK ANALYSIS (SYLLABUS & TRANSACTION) ACADEMIC SESSION- 2022-23









































NH-58, Baral Partapur, Bypass Road, Meerut-250103, U.P., INDIA Tel.: +91-121-2441700, 9105000580, Fax: +91-121-2441700 Website: www.mitmeerut.ac.in



## FACULTY FEED BACK ANALYSIS (FACILITIES) ACADEMIC SESSION- 2022-23











































NH-58, Baral Partapur, Bypass Road, Meerut-250103, U.P., INDIA Tel.: +91-121-2441700, 9105000580, Fax: +91-121-2441700 Website: www.mitmeerut.ac.in



## FACULTY FEED BACK ANALYSIS (SYLLABUS & TRANSACTION) ACADEMIC SESSION- 2022-23















NH-58,