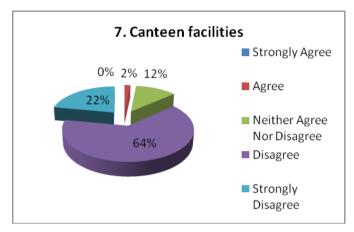

#### STUDENTS' FEED BACK ANALYSIS (FACILITIES) ACADEMIC SESSION- 2022-23

NH-58, Baral Partapur, Bypass Road, Meerut-250103, U.P., INDIA Tel.: +91-121-2441700, 9105000580, Fax: +91-121-2441700 Website: www.mitmeerut.ac.in