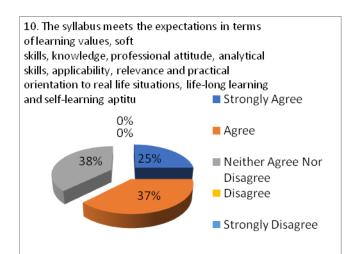

12. The students are sensitized towards crosscutting issues like gender equality, environment and sustainability, human values and professional ethics etc. through relevant courses of curriculum and through community service / projects / participation in