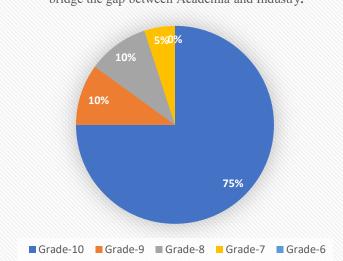

**5.** Rate your satisfaction level in terms of Institutes' efforts towards extra-curricular / co-curricular activities, workshops / seminars / guest lecture / industrial trainings and visits etc. to bridge the gap between Academia and Industry.