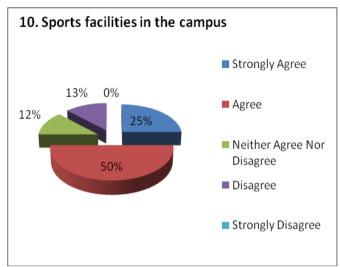

#### STUDENTS' FEED BACK ANALYSIS (FACILITIES) ACADEMIC SESSION- 2022-23

NH-58, Baral Partapur, Bypass Road, Meerut-250103, U.P., INDIA Tel.: +91-121-2441700, 9105000580, Fax: +91-121-2441700 Website: www.mitmeerut.ac.in