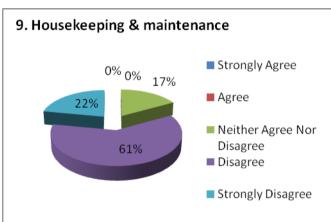

#### STUDENTS' FEED BACK ANALYSIS (FACILITIES) ACADEMIC SESSION- 2022-23

NH-58, Baral Partapur, Bypass Road, Meerut-250103, U.P., INDIA Tel.: +91-121-2441700, 9105000580, Fax: +91-121-2441700 Website: www.mitmeerut.ac.in