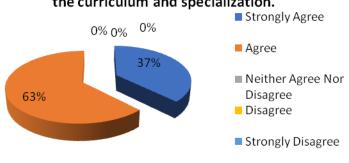

7. The value-added courses / training of skills / technology etc. conducted are relevant to the curriculum and specialization.

9. The curriculum is outcome based and the expected outcomes through various courses have been attained.