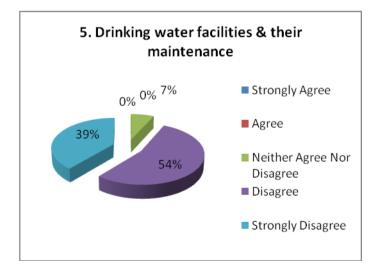

#### STUDENTS' FEED BACK ANALYSIS (FACILITIES) ACADEMIC SESSION- 2022-23

NH-58, Baral Partapur, Bypass Road, Meerut-250103, U.P., INDIA Tel.: +91-121-2441700, 9105000580, Fax: +91-121-2441700 Website: www.mitmeerut.ac.in