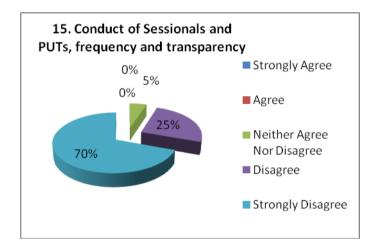

an represent an individual and as a member or leader in diverse / multidisciplinary teams.

15%
65%



11. My ward understands of the engineering and management principles and apply these to one's own work, as a member and leader in a team, to manage projects and in multidisciplinary environments.





NH-58, Baral Partapur, Bypass Road, Meerut-250103, U.P., INDIA Tel.: +91-121-2441700, 9105000580, Fax: +91-121-2441700 Website: www.mitmeerut.ac.in



#### ALUMNI FEED BACK ANALYSIS ACADEMIC SESSION- 2022-23



























NH-58, Baral Partapur, Bypass Road, Meerut-250103, U.P., INDIA Tel.: +91-121-2441700, 9105000580, Fax: +91-121-2441700 Website: www.mitmeerut.ac.in



#### STUDENTS' FEED BACK ANALYSIS (FACILITIES) ACADEMIC SESSION- 2022-23











































NH-58, Baral Partapur, Bypass Road, Meerut-250103, U.P., INDIA Tel.: +91-121-2441700, 9105000580, Fax: +91-121-2441700 Website: www.mitmeerut.ac.in



# STUDENTS' FEED BACK ANALYSIS (SYLLABUS & TRANSACTION) ACADEMIC SESSION- 2022-23









































NH-58, Baral Partapur, Bypass Road, Meerut-250103, U.P., INDIA Tel.: +91-121-2441700, 9105000580, Fax: +91-121-2441700 Website: www.mitmeerut.ac.in



## FACULTY FEED BACK ANALYSIS (FACILITIES) ACADEMIC SESSION- 2022-23











































NH-58, Baral Partapur, Bypass Road, Meerut-250103, U.P., INDIA Tel.: +91-121-2441700, 9105000580, Fax: +91-121-2441700 Website: www.mitmeerut.ac.in



## FACULTY FEED BACK ANALYSIS (SYLLABUS & TRANSACTION) ACADEMIC SESSION- 2022-23















NH-58, Bar