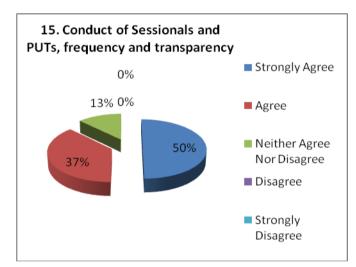

#### STUDENTS' FEED BACK ANALYSIS (FACILITIES) ACADEMIC SESSION- 2022-23

NH-58, Baral Partapur, Bypass Road, Meerut-250103, U.P., INDIA Tel.: +91-121-2441700, 9105000580, Fax: +91-121-2441700 Website: www.mitmeerut.ac.in