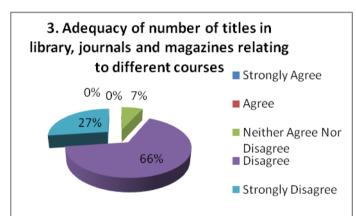

#### STUDENTS' FEED BACK ANALYSIS (FACILITIES) ACADEMIC SESSION- 2022-23

NH-58, Baral Partapur, Bypass Road, Meerut-250103, U.P., INDIA Tel.: +91-121-2441700, 9105000580, Fax: +91-121-2441700 Website: www.mitmeerut.ac.in