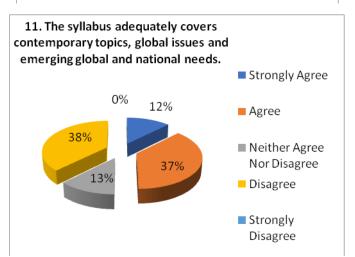

7. The value-added courses / training of skills / technology etc. conducted are relevant to the curriculum and specialization.

9. The curriculum is outcome based and the expected outcomes through various courses have been attained.