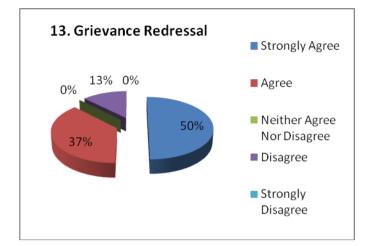

#### STUDENTS' FEED BACK ANALYSIS (FACILITIES) ACADEMIC SESSION- 2022-23

NH-58, Baral Partapur, Bypass Road, Meerut-250103, U.P., INDIA Tel.: +91-121-2441700, 9105000580, Fax: +91-121-2441700 Website: www.mitmeerut.ac.in