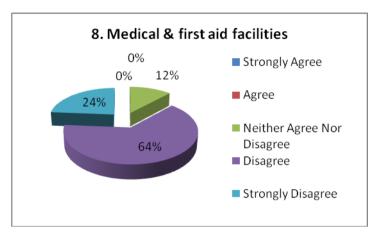

#### STUDENTS' FEED BACK ANALYSIS (FACILITIES) ACADEMIC SESSION- 2022-23

NH-58, Baral Partapur, Bypass Road, Meerut-250103, U.P., INDIA Tel.: +91-121-2441700, 9105000580, Fax: +91-121-2441700 Website: www.mitmeerut.ac.in