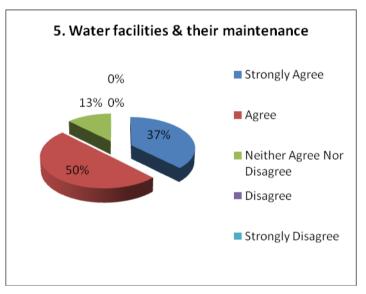

#### STUDENTS' FEED BACK ANALYSIS (FACILITIES) ACADEMIC SESSION- 2022-23

NH-58, Baral Partapur, Bypass Road, Meerut-250103, U.P., INDIA Tel.: +91-121-2441700, 9105000580, Fax: +91-121-2441700 Website: www.mitmeerut.ac.in