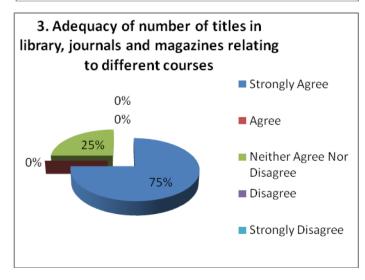

#### STUDENTS' FEED BACK ANALYSIS (FACILITIES) ACADEMIC SESSION- 2022-23

NH-58, Baral Partapur, Bypass Road, Meerut-250103, U.P., INDIA Tel.: +91-121-2441700, 9105000580, Fax: +91-121-2441700 Website: www.mitmeerut.ac.in