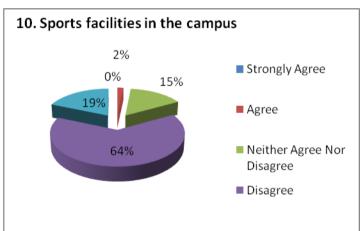

#### STUDENTS' FEED BACK ANALYSIS (FACILITIES) ACADEMIC SESSION- 2022-23

NH-58, Baral Partapur, Bypass Road, Meerut-250103, U.P., INDIA Tel.: +91-121-2441700, 9105000580, Fax: +91-121-2441700 Website: www.mitmeerut.ac.in