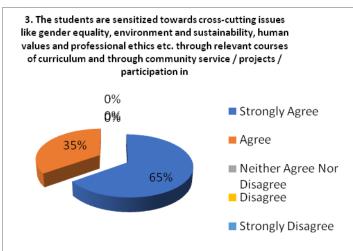

# STUDENTS' FEED BACK ANALYSIS (SYLLABUS & TRANSACTION) ACADEMIC SESSION- 2022-23

NH-58, Baral Partapur, Bypass Road, Meerut-250103, U.P., INDIA Tel.: +91-121-2441700, 9105000580, Fax: +91-121-2441700 Website: www.mitmeerut.ac.in

12. The students are sensitized towards crosscutting issues like gender equality, environment and sustainability, human values and professional ethics etc. through relevant courses of curriculum and through community service / projects / participation in