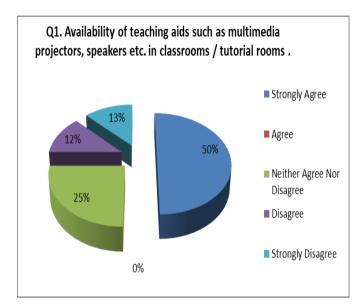

#### STUDENTS' FEED BACK ANALYSIS (FACILITIES) ACADEMIC SESSION- 2022-23

NH-58, Baral Partapur, Bypass Road, Meerut-250103, U.P., INDIA Tel.: +91-121-2441700, 9105000580, Fax: +91-121-2441700 Website: www.mitmeerut.ac.in