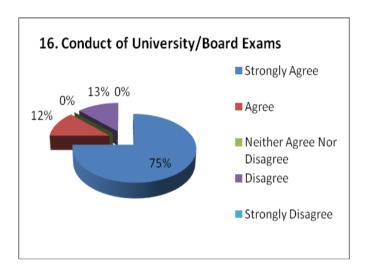

#### STUDENTS' FEED BACK ANALYSIS (FACILITIES) ACADEMIC SESSION- 2022-23

NH-58, Baral Partapur, Bypass Road, Meerut-250103, U.P., INDIA Tel.: +91-121-2441700, 9105000580, Fax: +91-121-2441700 Website: www.mitmeerut.ac.in