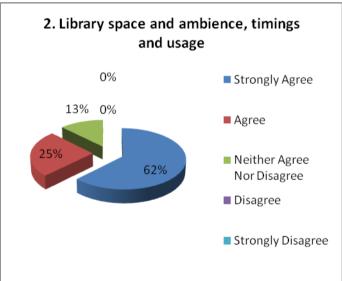

#### STUDENTS' FEED BACK ANALYSIS (FACILITIES) ACADEMIC SESSION- 2022-23

NH-58, Baral Partapur, Bypass Road, Meerut-250103, U.P., INDIA Tel.: +91-121-2441700, 9105000580, Fax: +91-121-2441700 Website: www.mitmeerut.ac.in