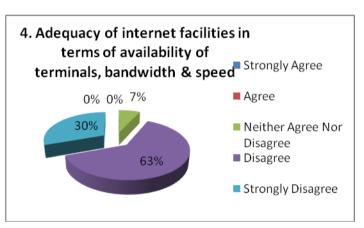

#### STUDENTS' FEED BACK ANALYSIS (FACILITIES) ACADEMIC SESSION- 2022-23

NH-58, Baral Partapur, Bypass Road, Meerut-250103, U.P., INDIA Tel.: +91-121-2441700, 9105000580, Fax: +91-121-2441700 Website: www.mitmeerut.ac.in