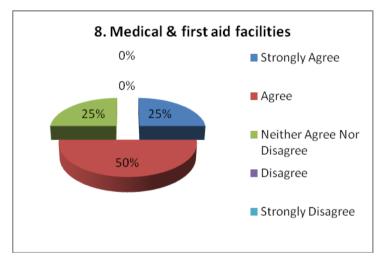

#### STUDENTS' FEED BACK ANALYSIS (FACILITIES) ACADEMIC SESSION- 2022-23

NH-58, Baral Partapur, Bypass Road, Meerut-250103, U.P., INDIA Tel.: +91-121-2441700, 9105000580, Fax: +91-121-2441700 Website: www.mitmeerut.ac.in