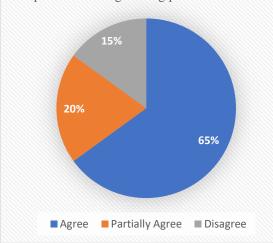

15%
65%

11. My ward understands of the engineering and management principles and apply these to one's own work, as a member and leader in a team, to manage projects and in multidisciplinary environments.