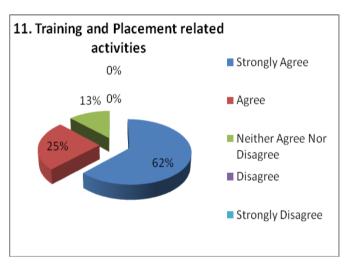

#### STUDENTS' FEED BACK ANALYSIS (FACILITIES) ACADEMIC SESSION- 2022-23

NH-58, Baral Partapur, Bypass Road, Meerut-250103, U.P., INDIA Tel.: +91-121-2441700, 9105000580, Fax: +91-121-2441700 Website: www.mitmeerut.ac.in