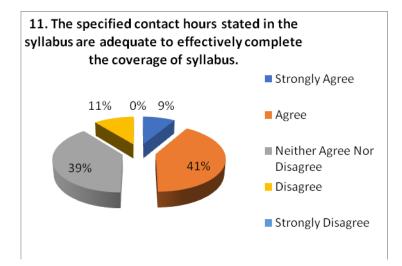

# STUDENTS' FEED BACK ANALYSIS (SYLLABUS & TRANSACTION) ACADEMIC SESSION- 2022-23

NH-58, Baral Partapur, Bypass Road, Meerut-250103, U.P., INDIA Tel.: +91-121-2441700, 9105000580, Fax: +91-121-2441700 Website: www.mitmeerut.ac.in