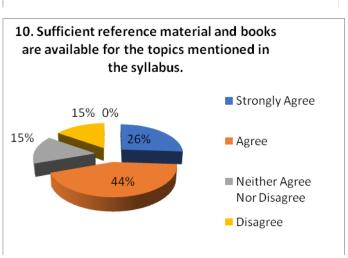

# STUDENTS' FEED BACK ANALYSIS (SYLLABUS & TRANSACTION) ACADEMIC SESSION- 2022-23

NH-58, Baral Partapur, Bypass Road, Meerut-250103, U.P., INDIA Tel.: +91-121-2441700, 9105000580, Fax: +91-121-2441700 Website: www.mitmeerut.ac.in