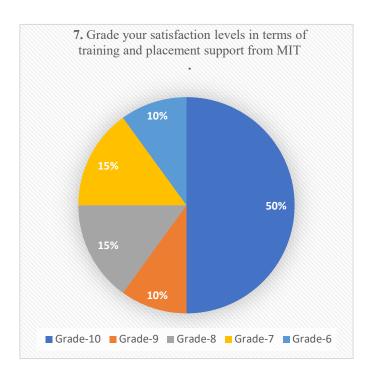

**5.** Rate your satisfaction level in terms of Institutes' efforts towards extra-curricular / co-curricular activities, workshops / seminars / guest lecture / industrial trainings and visits etc. to bridge the gap between Academia and Industry.