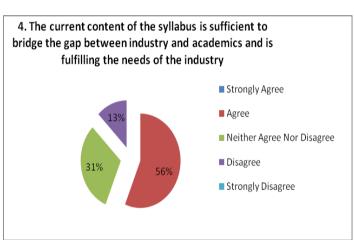

# STUDENTS' FEED BACK ANALYSIS (SYLLABUS & TRANSACTION) ACADEMIC SESSION- 2022-23

NH-58, Baral Partapur, Bypass Road, Meerut-250103, U.P., INDIA Tel.: +91-121-2441700, 9105000580, Fax: +91-121-2441700 Website: www.mitmeerut.ac.in