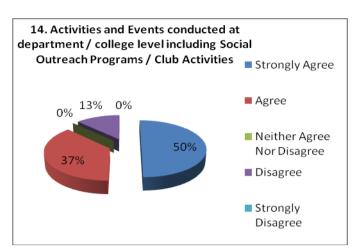

#### STUDENTS' FEED BACK ANALYSIS (FACILITIES) ACADEMIC SESSION- 2022-23

NH-58, Baral Partapur, Bypass Road, Meerut-250103, U.P., INDIA Tel.: +91-121-2441700, 9105000580, Fax: +91-121-2441700 Website: www.mitmeerut.ac.in