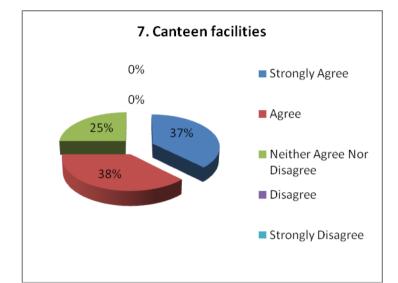

#### STUDENTS' FEED BACK ANALYSIS (FACILITIES) ACADEMIC SESSION- 2022-23

NH-58, Baral Partapur, Bypass Road, Meerut-250103, U.P., INDIA Tel.: +91-121-2441700, 9105000580, Fax: +91-121-2441700 Website: www.mitmeerut.ac.in