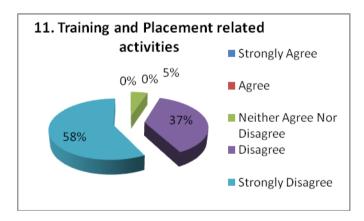

#### STUDENTS' FEED BACK ANALYSIS (FACILITIES) ACADEMIC SESSION- 2022-23

NH-58, Baral Partapur, Bypass Road, Meerut-250103, U.P., INDIA Tel.: +91-121-2441700, 9105000580, Fax: +91-121-2441700 Website: www.mitmeerut.ac.in